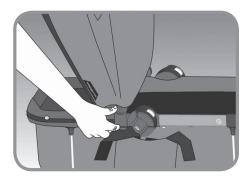

**7** Attach lower U-shaped Bassinet support rod around the lower section of the seat frame on both sides.

 Fasten all snaps around lower portion of the Bassinet to the lower portion of seat frame.
To Attach Canopy: Use your existing seat's canopy for the Bassinet canopy