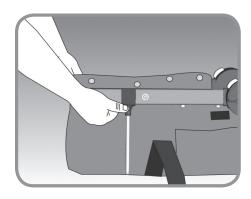

**4** Place bassinet within seat frame so the top of the seat frame is aligned with the top of the Bassinet.

**Note:** The top of the seat frame and top of the Bassinet are marked "TOP" for your convenience.