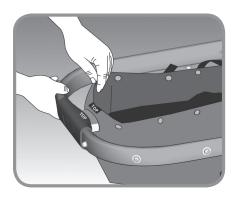

**2** Remove footwell frame from upper seat frame by pressing buttons on both sides of footwell and gently pulling until the pieces separate.

**3** Insert Foot Bar from the Bassinet Kit into the seat frame until it clicks into place.