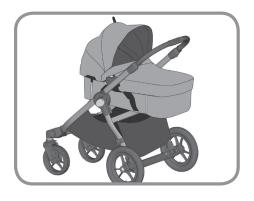

## CITY SELECT BASSINET KIT

Assembly Instructions

**13** Align Bassinet bracket adaptors with mounting brackets on your stroller. Press firmly until bassinet clicks into place.

NOTE: The canopy on your bassinet is multi-directional and may be adjusted depending on the direction of the sun.