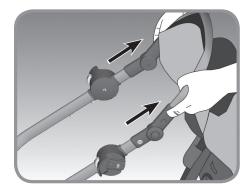

**5** Attach upper U-shaped bassinet support rod around the top section of the seat frame on both sides.

**6** Fasten all snaps around the top portion of the Bassinet to the top portion of the seat frame.