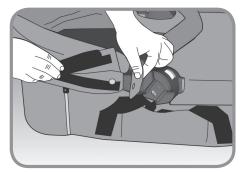

**5** Attach upper U-shaped bassinet support rod around the top section of the seat frame on both sides.

**6** Fasten all snaps around the top portion of the Bassinet to the top portion of the seat frame.

**7** Attach lower U-shaped Bassinet support rod around the lower section of the seat frame on both sides.

 Fasten all snaps around lower portion of the Bassinet to the lower portion of seat frame.
To Attach Canopy: Use your existing seat's canopy for the Bassinet canopy