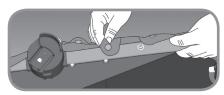

**2** Remove footwell frame from upper seat frame by pressing buttons on both sides of footwell and gently pulling until the pieces separate.

**3** Insert Foot Bar from the Bassinet Kit into the seat frame until it clicks into place.