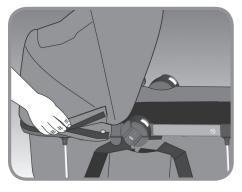

**7** Attach lower U-shaped Bassinet support rod around the lower section of the seat frame on both sides.

 Fasten all snaps around lower portion of the Bassinet to the lower portion of seat frame.
To Attach Canopy: Use your existing seat's canopy for the Bassinet canopy