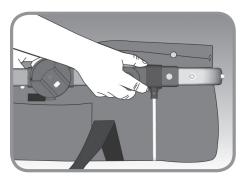

**2** Remove footwell frame from upper seat frame by pressing buttons on both sides of footwell and gently pulling until the pieces separate.

**3** Insert Foot Bar from the Bassinet Kit into the seat frame until it clicks into place.