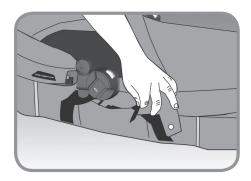

**2** Remove footwell frame from upper seat frame by pressing buttons on both sides of footwell and gently pulling until the pieces separate.

**3** Insert Foot Bar from the Bassinet Kit into the seat frame until it clicks into place.