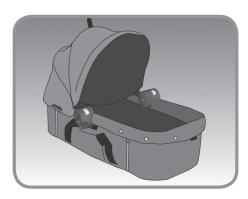

## CITY SELECT BASSINET KIT

Assembly Instructions

## **Box Includes:**

1 Bassinet Fabric 1 Foot Bar 1 Foot Cover