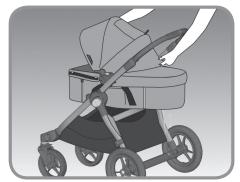

**5** Attach upper U-shaped bassinet support rod around the top section of the seat frame on both sides.

**6** Fasten all snaps around the top portion of the Bassinet to the top portion of the seat frame.

**7** Attach lower U-shaped Bassinet support rod around the lower section of the seat frame on both sides.

 Fasten all snaps around lower portion of the Bassinet to the lower portion of seat frame.
To Attach Canopy: Use your existing seat's canopy for the Bassinet canopy