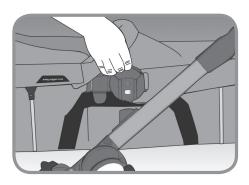

**13** Align Bassinet bracket adaptors with mounting brackets on your stroller. Press firmly until bassinet clicks into place.

NOTE: The canopy on your bassinet is multi-directional and may be adjusted depending on the direction of the sun.