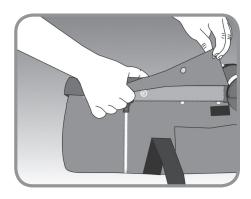

**5** Attach upper U-shaped bassinet support rod around the top section of the seat frame on both sides.

**6** Fasten all snaps around the top portion of the Bassinet to the top portion of the seat frame.