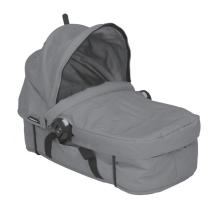

## CITY SELECT BASSINET KIT



Assembly Instructions



## **Box Includes:**

1 Bassinet Fabric 1 Foot Bar 1 Foot Cover

## Other Items Needed:

(From existing stroller seat)

1 Seat Frame

1 Canopy





**1** From existing City Select Seat: Remove seat from seat frame by unsnapping all fabric and unfastening Velcro strap around the footwell.



**2** Remove footwell frame from upper seat frame by pressing buttons on both sides of footwell and gently pulling until the pieces separate.



**3** Insert Foot Bar from the Bassinet Kit into the seat frame until it clicks into place.



**4** Place bassinet within seat frame so the top of the seat frame is aligned with the top of the Bassinet.

**Note:** The top of the seat frame and top of the Bassinet are marked "TOP" for your convenience.



**5** Attach upper U-shaped bassinet support rod aroun