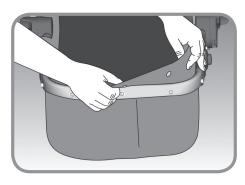

**4** Place bassinet within seat frame so the top of the seat frame is aligned with the top of the Bassinet.

**Note:** The top of the seat frame and top of the Bassinet are marked "TOP" for your convenience.

**5** Attach upper U-shaped bassinet support rod around the top section of the seat frame on both sides.

**6** Fasten all snaps around the top portion of the Bassinet to the top portion of the seat frame.