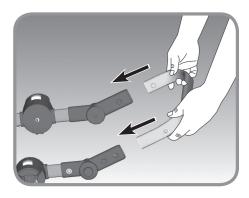

## Other Items Needed:

(From existing stroller seat)

1 Seat Frame

1 Canopy

**1** From existing City Select Seat: Remove seat from seat frame by unsnapping all fabric and unfastening Velcro strap around the footwell.

**2** Remove footwell frame from upper seat frame by pressing buttons on both sides of footwell and gently pulling until the pieces separate.

**3** Insert Foot Bar from the Bassinet Kit into the seat frame until it clicks into place.