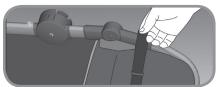

**4** Place bassinet within seat frame so the top of the seat frame is aligned with the top of the Bassinet.

**Note:** The top of the seat frame and top of the Bassinet are marked "TOP" for your convenience.