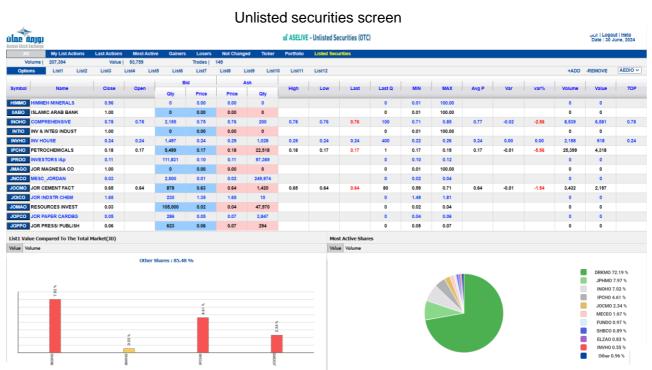

#### **❖ Market Watch Live Instructions General:**

Main screen:

#### Lists:

lists contain a number of companies to facilitate the operation of selecting companies, where this feature enables you to move from one list to another easily through pressure on the No. list only.

## ❖ Market Summary:

Gives summary of the today's session which includes the following information:

Index: Gives general indication about market performance. Var%: Index percentage variation from last day session.

### ❖ Gainers:

Best increasing companies in stock price.

•

#### Losers:

Most decreasing companies in stock price.

#### ❖ Most Active:

Most 10 active companies in value.

### ❖ Index:

Graph gives the index performance.