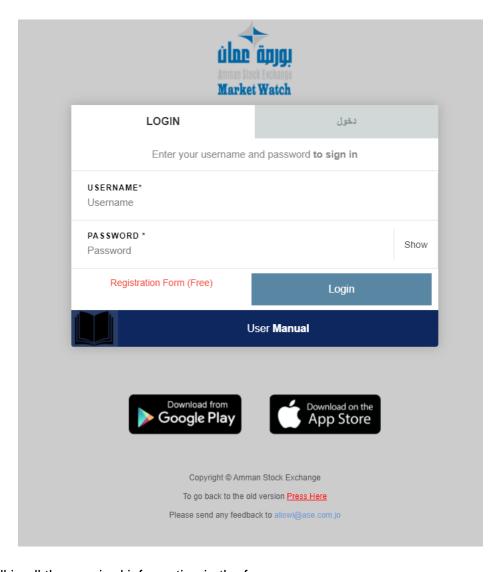

## **❖ Market Watch Live Registration Procedures:**

1- For new registration click on (Registration Form).

Fill in all the required information in the form.

2- Read the terms and conditions of the Market Watch live carefully, in case of acknowledging these terms and conditions and would like to continue click on (I Agree), if