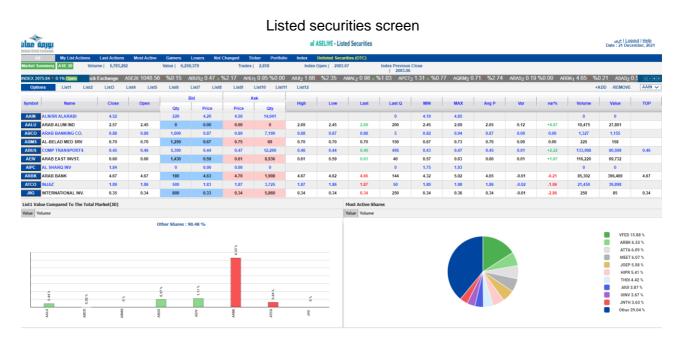

## ❖ Market Summary:

Gives summary of the today's session which includes the following information:

Index: Gives general indication about market performance. Var%: Index percentage variation from last day session.

Var: Index variation from last day session by points.

High: The highest level of the index. Low: The lowest level of the index.

Open: The value of the index at the beginning of the session.

Close: The value of the index at last day session.

Volume: Number of traded shares.

Value: The Value of traded shares in Jordanian dinar.

No. Transaction: Number of transaction (deals) in today's sessions.

### ❖ Gainers:

Best increasing companies in stock price.

•

#### Losers:

Most decreasing companies in stock price.

#### ❖ Most Active:

Most 10 active companies in value.

### ❖ Index:

Graph gives the index performance.