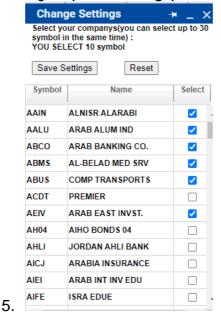

#### Add/ Remove Companies (2):

- 1. Click on **(Change Setting)**, all listed companies will appear with a tick on the checkbox beside each symbol that you have chosen.
- 2. For adding a company to the list: tick the checkbox beside the symbol of each company to the list. (You can select up to 30 companies at the same time).
- 3. For removing a company to the list: remove the tick from the checkbox beside the symbol of each company.
- 4. Save the changes by clicking on (Save Settings).