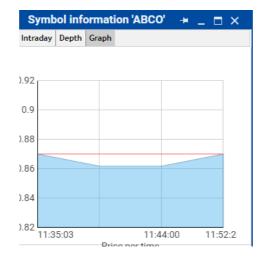

trades.

| Last A | Actions  |        | +    | _ = :    |
|--------|----------|--------|------|----------|
| Symbol | Time     | QTY    | Last | Captial  |
| HIPR   | 12:29:59 | 5      | 0.53 | 2.65     |
| JOIR   | 12:29:58 | 300    | 0.61 | 183.00   |
| JOPT   | 12:29:58 | 1      | 3.38 | 3.38     |
| JOPT   | 12:29:58 | 300    | 3.37 | 1,011.00 |
| JOPT   | 12:29:58 | 399    | 3.37 | 1,344.63 |
| ULDC   | 12:29:57 | 100    | 1.95 | 195.00   |
| DADI   | 12:29:56 | 750    | 1.15 | 862.50   |
| DADI   | 12:29:56 | 1,000  | 1.15 | 1,150.00 |
| HIPR   | 12:29:56 | 4,754  | 0.52 | 2,472.08 |
| HIPR   | 12:29:56 | 1,000  | 0.52 | 520.00   |
| HIPR   | 12:29:56 | 5      | 0.52 | 2.60     |
| HIPR   | 12:29:56 | 10,000 | 0.52 | 5,200.00 |

# ❖ Intraday Graph:

Graph show company performance.



# ❖ Market Depth:

Show the best 5 buy and sell orders.