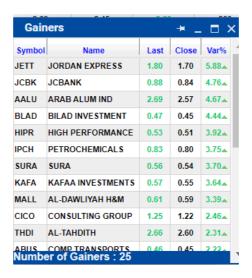

.70 | 1,250 | 0.67 | 0.75 |

## \* Ticker Tap:

You can open a Live Ticker Window by clicking on (Ticker) bottom



## ❖ Market Summary:



Gives summary of the today's session which includes the following information:

Index: Gives general indication about market performance. Var%: Index percentage variation from last day session.

Var: Index variation from last day session by points.

High: The highest level of the index. Low: The lowest level of the index.

Open: The value of the index at the beginning of the session.

Close: The value of the index at last day session.

Volume: Number of traded shares.

Value: The Value of traded shares in Jordanian dinar.

No. Transaction: Number of transaction (deals) in today's sessions.

### ❖ Gainers:

Best increasing companies in stock price.

•



#### Losers:

Most decreasing companies in stock price.



#### ❖ Most Active:

Most 10 active companies in value.



### ❖ Index:

Graph gives the index performance.



## ❖ Intraday:

Last 20 executed transactions of trades.

| Last A | Actions  |        | +    | _ = :    |
|--------|----------|--------|------|----------|
| Symbol | Time     | QTY    | Last | Captial  |
| HIPR   | 12:29:59 | 5      | 0.53 | 2.65     |
| JOIR   | 12:29:58 | 300    | 0.61 | 183.00   |
| JOPT   | 12:29:58 | 1      | 3.38 | 3.38     |
| JOPT   | 12:29:58 | 300    | 3.37 | 1,011.00 |
| JOPT   | 12:29:58 | 399    | 3.37 | 1,344.63 |
| ULDC   | 12:29:57 | 100    | 1.95 | 195.00   |
| DADI   | 12:29:56 | 750    | 1.15 | 862.50   |
| DADI   | 12:29:56 | 1,000  | 1.15 | 1,150.00 |
| HIPR   | 12:29:56 | 4,754  |