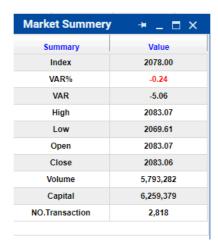

## ❖ Market Summary:

Gives summary of the today's session which includes the following information:

Index: Gives general indication about market performance. Var%: Index percentage variation from last day session.

Var: Index variation from last day session by points.

High: The highest level of the index. Low: The lowest level of the index.

Open: The value of the index at the beginning of the session.

Close: The value of the index at last day session.

Volume: Number of traded shares.

Value: The Value of traded shares in Jordanian dinar.

No. Transaction: Number of transaction (deals) in today's sessions.