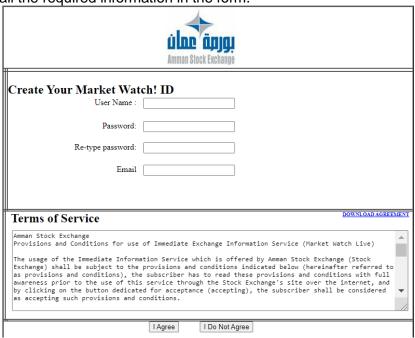

## **❖ Market Watch Live Registration Procedures:**

1- For new registration click on (Registration Form).

Fill in all the required information in the form.

2- Read the terms and conditions of the Market Watch live carefully, in case of acknowledging these terms and conditions and would like to continue click on (I Agree), if

- not quit the program by clicking on (I Do Not Agree).
- 3- When you acknowledge the terms and conditions, a list of listed companies will pop up.

- 4- Select the companies you want to watch in the Market Watch Live program by checking the box beside each symbol on the left screen (you can select up to 30 companies at the same time).
- 5- Save settings by clicking on (Save Settings)
- 6- Click on (finish) to complete registration.