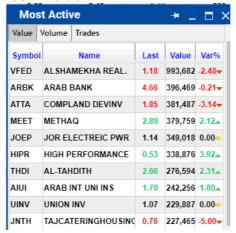

❖ Market Summary:



Gives summary of the today's session which includes the following information:

Index: Gives general indication about market performance. Var%: Index percentage variation from last day session.

Var: Index variation from last day session by points.

High: The highest level of the index. Low: The lowest level of the index.

Open: The value of the index at the beginning of the session.

Close: The value of the index at last day session.

Volume: Number of traded shares.

Value: The Value of traded shares in Jordanian dinar.

No. Transaction: Number of transaction (deals) in today's sessions.

### ❖ Gainers:

Best increasing companies in stock price.

•



#### Losers:

Most decreasing companies in stock price.



#### ❖ Most Active:

Most 10 active companies in value.



### ❖ Index:

Graph gives the index performance.



## ❖ Intraday:

Last 20 executed transactions of trades.

| Last A | Actions  |        | +    | _ = :    |
|--------|----------|--------|------|----------|
| Symbol | Time     | QTY    | Last | Captial  |
| HIPR   | 12:29:59 | 5      | 0.53 | 2.65     |
| JOIR   | 12:29:58 | 300    | 0.61 | 183.00   |
| JOPT   | 12:29:58 | 1      | 3.38 | 3.38     |
| JOPT   | 12:29:58 | 300    | 3.37 | 1,011.00 |
| JOPT   | 12:29:58 | 399    | 3.37 | 1,344.63 |
| ULDC   | 12:29:57 | 100    | 1.95 | 195.00   |
| DADI   | 12:29:56 | 750    | 1.15 | 862.50   |
| DADI   | 12:29:56 | 1,000  | 1.15 | 1,150.00 |
| HIPR   | 12:29:56 | 4,754  | 0.52 | 2,472.08 |
| HIPR   | 12:29:56 | 1,000  | 0.52 | 520.00   |
| HIPR   | 12:29:56 | 5      | 0.52 | 2.60     |
|