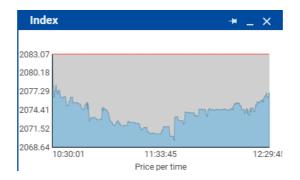

ession which includes the following information:

Index: Gives general indication about market performance. Var%: Index percentage variation from last day session.

Var: Index variation from last day session by points.

High: The highest level of the index. Low: The lowest level of the index.

Open: The value of the index at the beginning of the session.

Close: The value of the index at last day session.

Volume: Number of traded shares.

Value: The Value of traded shares in Jordanian dinar.

No. Transaction: Number of transaction (deals) in today's sessions.

### ❖ Gainers:

Best increasing companies in stock price.

•



#### Losers:

Most decreasing companies in stock price.



#### ❖ Most Active:

Most 10 active companies in value.



### ❖ Index:

Graph gives the index performance.



## ❖ Intraday:

Last 20 executed transactions of trades.

| Last A | Actions  |        | +    | _ = :    |
|--------|----------|--------|------|----------|
| Symbol | Time     | QTY    | Last | Captial  |
| HIPR   | 12:29:59 | 5      | 0.53 | 2.65     |
| JOIR   | 12:29:58 | 300    | 0.61 | 183.00   |
| JOPT   | 12:29:58 | 1      | 3.38 | 3.38     |
| JOPT   | 12:29:58 | 300    | 3.37 | 1,011.00 |
| JOPT   | 12:29:58 | 399    | 3.37 | 1,344.63 |
| ULDC   | 12:29:57 | 100    | 1.95 | 195.00   |
| DADI   | 12:29:56 | 750    | 1.15 | 862.50   |
| DADI   | 12:29:56 | 1,000  | 1.15 | 1,150.00 |
| HIPR   | 12:29:56 | 4,754  | 0.52 | 2,472.08 |
| HIPR   | 12:29:56 | 1,000  | 0.52 | 520.00   |
| HIPR   | 12:29:56 | 5      | 0.52 | 2.60     |
| HIPR   | 12:29:56 | 10,000 | 0.52 | 5,200.00 |

# ❖