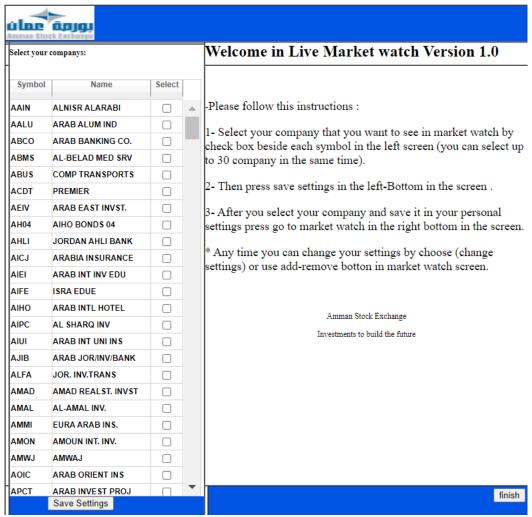

- not quit the program by clicking on (I Do Not Agree).
- 3- When you acknowledge the terms and conditions, a list of listed companies will pop up.

- 4- Select the companies you want to watch in the Market Watch Live program by checking the box beside each symbol on the left screen (you can select up to 30 companies at the same time).
- 5- Save settings by clicking on (Save Settings)
- 6- Click on (finish) to complete registration.

7- You can change your settings any time by clicking on **(change settings)** or use add-remove button in the market watch screen.