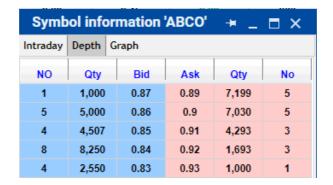

|--------|----------|--------|------|----------|
| Symbol | Time     | QTY    | Last | Captial  |
| HIPR   | 12:29:59 | 5      | 0.53 | 2.65     |
| JOIR   | 12:29:58 | 300    | 0.61 | 183.00   |
| JOPT   | 12:29:58 | 1      | 3.38 | 3.38     |
| JOPT   | 12:29:58 | 300    | 3.37 | 1,011.00 |
| JOPT   | 12:29:58 | 399    | 3.37 | 1,344.63 |
| ULDC   | 12:29:57 | 100    | 1.95 | 195.00   |
| DADI   | 12:29:56 | 750    | 1.15 | 862.50   |
| DADI   | 12:29:56 | 1,000  | 1.15 | 1,150.00 |
| HIPR   | 12:29:56 | 4,754  | 0.52 | 2,472.08 |
| HIPR   | 12:29:56 | 1,000  | 0.52 | 520.00   |
| HIPR   | 12:29:56 | 5      | 0.52 | 2.60     |
| HIPR   | 12:29:56 | 10,000 | 0.52 | 5,200.00 |

# ❖ Intraday Graph:

Graph show company performance.



# ❖ Market Depth:

Show the best 5 buy and sell orders.