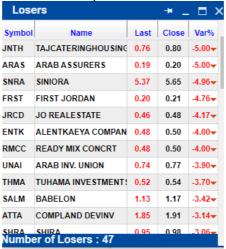

n a Live Ticker Window by clicking on (Ticker) bottom



## ❖ Market Summary:



Gives summary of the today's session which includes the following information:

Index: Gives general indication about market performance. Var%: Index percentage variation from last day session.

Var: Index variation from last day session by points.

High: The highest level of the index. Low: The lowest level of the index.

Open: The value of the index at the beginning of the session.

Close: The value of the index at last day session.

Volume: Number of traded shares.

Value: The Value of traded shares in Jordanian dinar.

No. Transaction: Number of transaction (deals) in today's sessions.

### ❖ Gainers:

Best increasing companies in stock price.

•



#### Losers:

Most decreasing companies in stock price.



#### ❖ Most Active:

Most 10 active companies in value.



### ❖ Index:

Graph gives the index performance.



## ❖ Intraday:

Last 20 executed transactions of trades.

| Last A | Actions  |        | +    | _ = :    |
|--------|----------|--------|------|----------|
| Symbol | Time     | QTY    | Last | Captial  |
| HIPR   | 12:29:59 | 5      | 0.53 | 2.65     |
| JOIR   | 12:29:58 | 300    | 0.61 | 183.00   |
| JOPT   | 12:29:58 | 1      | 3.38 | 3.38     |
| JOPT   | 12:29:58 | 300    | 3.37 | 1,011.00 |
| JOPT   | 12:29:58 | 399    | 3.37 | 1,344.63 |
| ULDC   | 12:29:57 | 100    | 1.95 | 195.00   |
| DADI   | 12:29:56 | 750    | 1.15 | 862.50   |
| DADI   | 12:29:56 | 1,000  | 1.15 | 1,150.00 |
| HIPR   | 12:29:56 | 4,754  | 0.52 | 2,472.08 |
| HIPR   | 12:29:56 | 1,000  | 0.52 | 520