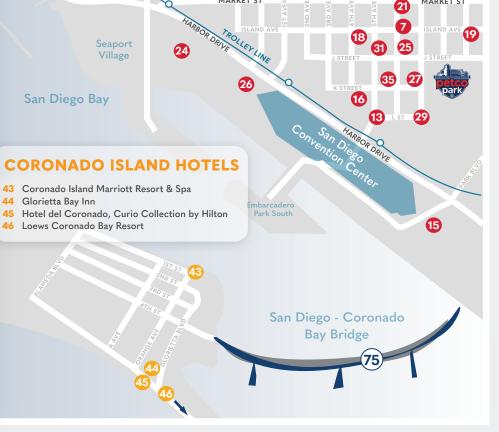

### **OFFICIAL HOTEL LIST**

#### North San Diego: Mission Valley, Mission Bay, and La Jolla

South San Diego: Downtown, Harbor/Shelter Island, and **Coronado Island** 

39

Horton

Plaza

6

36 4

41

MARKET ST

(163)

- 16 Hilton San Diego Gaslamp Quarter\*
- 17 Homewood Suites San Diego Downtown/Bayside
- 18 Horton Grand Hotel\*
- 19 Hotel Indigo San Diego Gaslamp Quarter\*
- Hotel Republic San Diego, Autograph Collection 20
- 21 Hotel Z<sup>\*</sup>
- 22 InterContinental San Diego
- 23 Kimpton Alma San Diego
- 24 Manchester Grand Hyatt\*
- 25 Margaritaville Hotel San Diego Gaslamp Quarter\*
- 26 Marriott Marquis San Diego Marina\*
- 27 Marriott San Diego Gaslamp Quarter\*
- 28 Moxy San Diego Downtown
- 29 Omni San Diego\*
- 30 Palihotel San Diego
- 31 Pendry San Diego
- 32 Porto Vista Hotel
- 33 Residence Inn San Diego Downtown
- 34 Residence Inn San Diego Downtown/Bayfront
- 35 Residence Inn San Diego Downtown/Gaslamp Quarter\*
- 36 The Sofia Hotel San Diego
- 37 SpringHill Suites San Diego Downtown/Bayfront
- 38 THE US GRANT, a Luxury Collection Hotel, San Diego
- **39** Westgate Hotel
- Westin San Diego Bayview 40
- 41 Westin San Diego Gaslamp Quarter
- 42 Wyndham San Diego Bayside
- (\*) Hotel is within walking distance to the convention center. Shuttle service will not be provided.