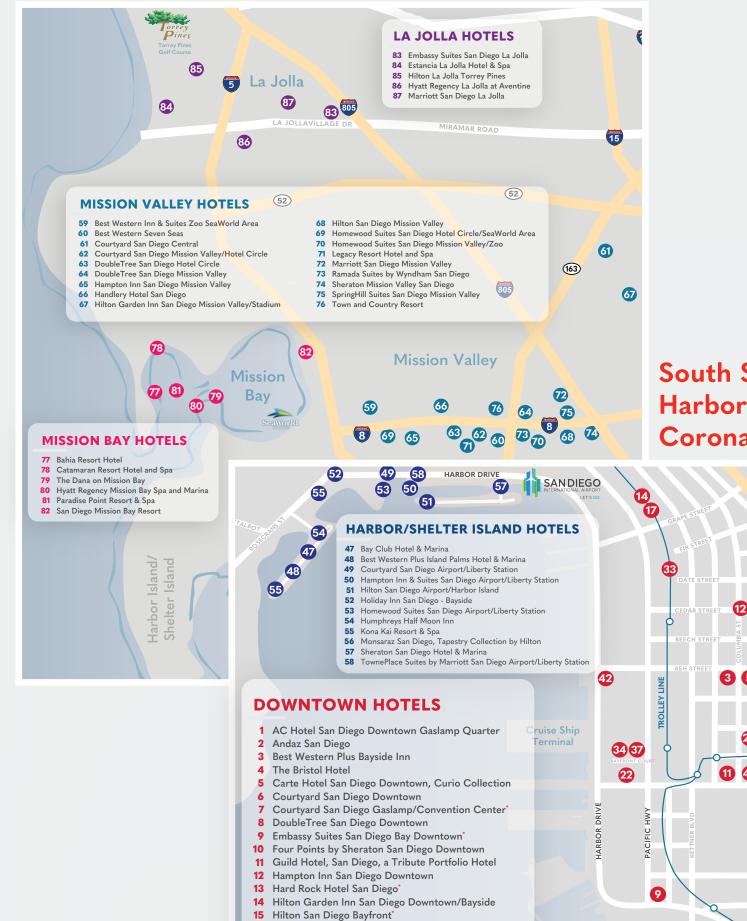

### **OFFICIAL HOTEL LIST**

#### North San Diego: Mission Valley, Mission Bay, and La Jolla

South San Diego: Downtown, Harbor/Shelter Island, and **Coronado Island** 

39

Horton

Plaza

6

36 4

41